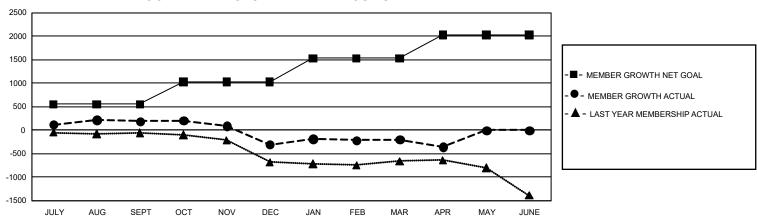

## GMT Constitutional Area 7, Group A

**GMT**: OPEN

REPORT DOES NOT INCLUDE CLUBS IN UNDISTRICTED AREAS.

| Clubs         |               |             |               | Members               |                        |                         |                                                    |  |
|---------------|---------------|-------------|---------------|-----------------------|------------------------|-------------------------|----------------------------------------------------|--|
|               | RESULTS FOR   | R 2019-2020 |               | RESULTS FOR 2019-2020 |                        |                         |                                                    |  |
| QUARTER       | NEW CLUB GOAL | NEW CLUBS   | DROPPED CLUBS | QUARTER MEMI          | BER GROWTH NET<br>GOAL | MEMBER GROWTH<br>ACTUAL | DROPPED<br>MEMBERS ACTUAL<br>(including transfers) |  |
| JULY/AUG/SEPT | 6             | 2           | 7             | JULY/AUG/SEPT         | 1,656                  | 1,100                   | 774                                                |  |
| OCT/NOV/DEC   | 24            | 1           | 4             | OCT/NOV/DEC           | 1,443                  | 685                     | 1,083                                              |  |
| JAN/FEB/MAR   | 15            | 7           | 5             | JAN/FEB/MAR           | 1,506                  | 1,098                   | 869                                                |  |
| APR/MAY/JUNE  | 33            | 1           | 0             | APR/MAY/JUNE          | 1,503                  | 155                     | 281                                                |  |

## GOALS AND ACTUAL MEMBERS CUMULATIVE

| DROPPED CLUBS: 16                |       | 813 CLUBS OF 1,398 ADDED 1 OR<br>MORE NEW MEMBERS | GENDER DISTRIBUTION  MALE 18,840 (64.96%) |                 |       |
|----------------------------------|-------|---------------------------------------------------|-------------------------------------------|-----------------|-------|
| DROPPED MEMBERS                  |       |                                                   | FEMALE                                    | 10,161 (35.04%) |       |
| DECEASED                         | 331   | CLICK HERE FOR CUMULATIVE                         | TOTAL FAMILY UNIT MEMBERS                 |                 | 4,634 |
| CLUB CANCELLED 15<br>OTHER 2,659 |       | MEMBERSHIP DATA                                   | FAMILY MEMBERS PAYING HALF DUES           |                 | 2,352 |
| TOTAL                            | 3,005 |                                                   |                                           |                 |       |