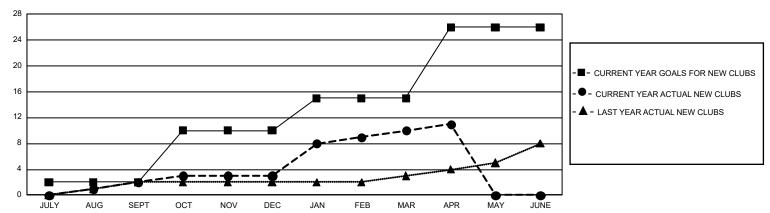

## GMT Constitutional Area 7, Group A

**GMT**: OPEN

REPORT DOES NOT INCLUDE CLUBS IN UNDISTRICTED AREAS.

| Clubs         |               |             |               | Members               |                        |                         |                                                    |  |
|---------------|---------------|-------------|---------------|-----------------------|------------------------|-------------------------|----------------------------------------------------|--|
|               | RESULTS FOR   | R 2019-2020 |               | RESULTS FOR 2019-2020 |                        |                         |                                                    |  |
| QUARTER       | NEW CLUB GOAL | NEW CLUBS   | DROPPED CLUBS | QUARTER MEMI          | BER GROWTH NET<br>GOAL | MEMBER GROWTH<br>ACTUAL | DROPPED<br>MEMBERS ACTUAL<br>(including transfers) |  |
| JULY/AUG/SEPT | 6             | 2           | 7             | JULY/AUG/SEPT         | 1,656                  | 1,100                   | 774                                                |  |
| OCT/NOV/DEC   | 24            | 1           | 4             | OCT/NOV/DEC           | 1,443                  | 685                     | 1,083                                              |  |
| JAN/FEB/MAR   | 15            | 7           | 5             | JAN/FEB/MAR           | 1,506                  | 1,098                   | 869                                                |  |
| APR/MAY/JUNE  | 33            | 1           | 0             | APR/MAY/JUNE          | 1,503                  | 155                     | 281                                                |  |

## GOALS AND ACTUAL NEW CLUBS CUMULATIVE